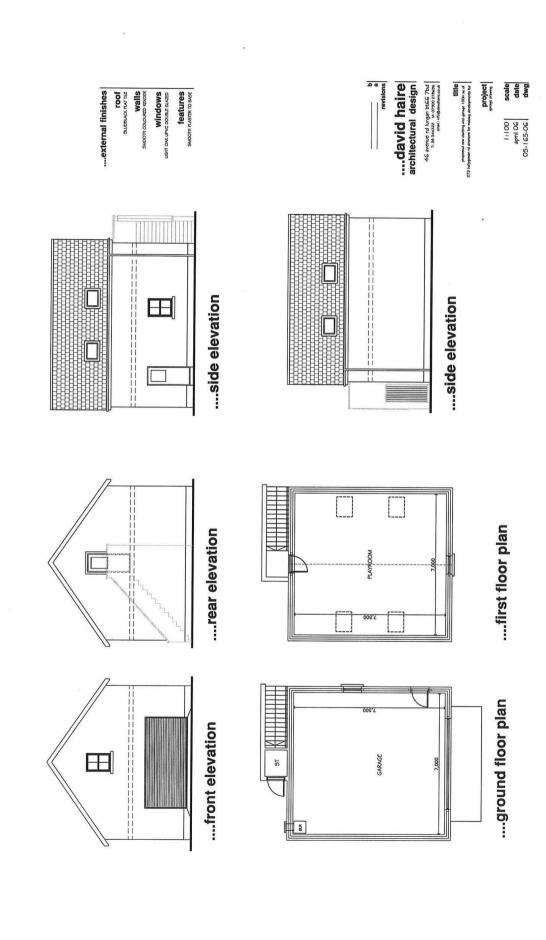

The detached 4 reception room, 4 bedroom residence designed by David Haire Architects measures approximately 5000sqft including garaging and playroom.

Situated only 5 minutes drive from Moira, 10 minutes from Hillsborough and 20 minutes from Belfast, this rural site is close to many shops, schools and amneties giving the country feel yet close to the city. With so much potential this site is sure to appeal to many buyers.

scale date dwg

....ground floor plan