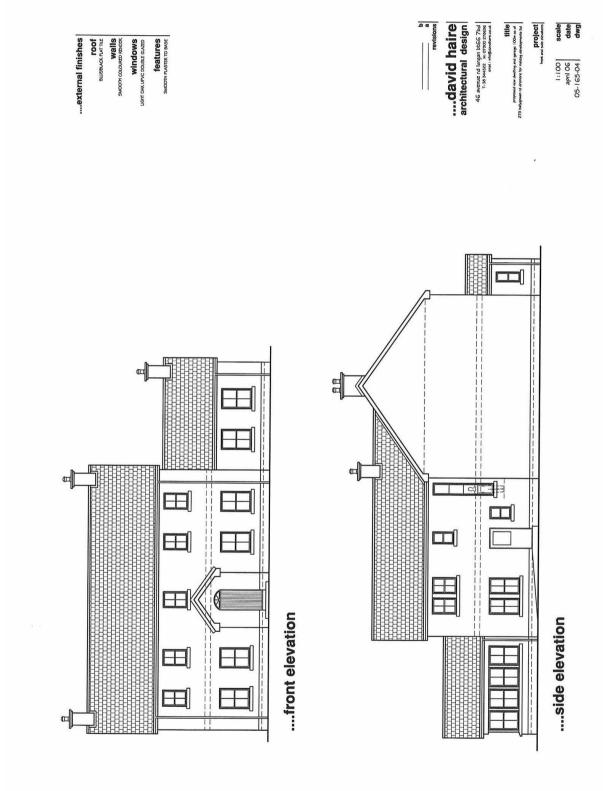

The detached 4 reception room, 4 bedroom residence designed by David Haire Architects measures approximately 5000sqft including garaging and playroom.

Situated only 5 minutes drive from Moira, 10 minutes from Hillsborough and 20 minutes from Belfast, this rural site is close to many shops, schools and amneties giving the country feel yet close to the city. With so much potential this site is sure to appeal to many buyers.