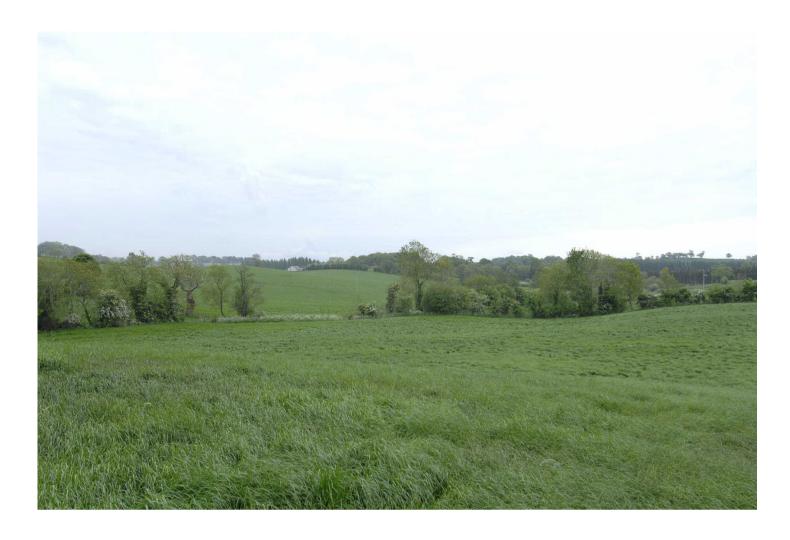

## 273B BALLYGOWAN ROAD, HILLSBOROUGH

Price: OFFERS AROUND £475,000

SITE OF CIRCA 1.53 ACRES WITH FULL PLANNING PERMISSION FOR NEW DWELLING EXTENDING TO APPROX. 5000 SQFT.

This superb countryside site is a fantastic opportunity for builder, developer or owner occupier to build a superb property. Measuring approximately 1.53 acres this level site offers excellent rural views across the local landscape.

The detached 4 reception room, 4 bedroom residence designed by David Haire Architects measures approximately 5000sqft including garaging and playroom.

Situated only 5 minutes drive from Moira, 10 minutes from Hillsborough and 20 minutes from Belfast, this rural site is close to many shops, schools and amneties giving the country feel yet close to the city. With so much potential this site is sure to appeal to many buyers.

- Full Planning Approved For 5000 Sqft Detached Residence In Rural Setting.
- · Sites Extends To Approximately 1.53 Acres.
- · Private Setting Off The Main Ballygowan Road With Countryside Rural Views
- · Within 5 Minutes Drive Of Moira, 10 Minutes Of Hillsborough And 20 Minutes Of Belfast.