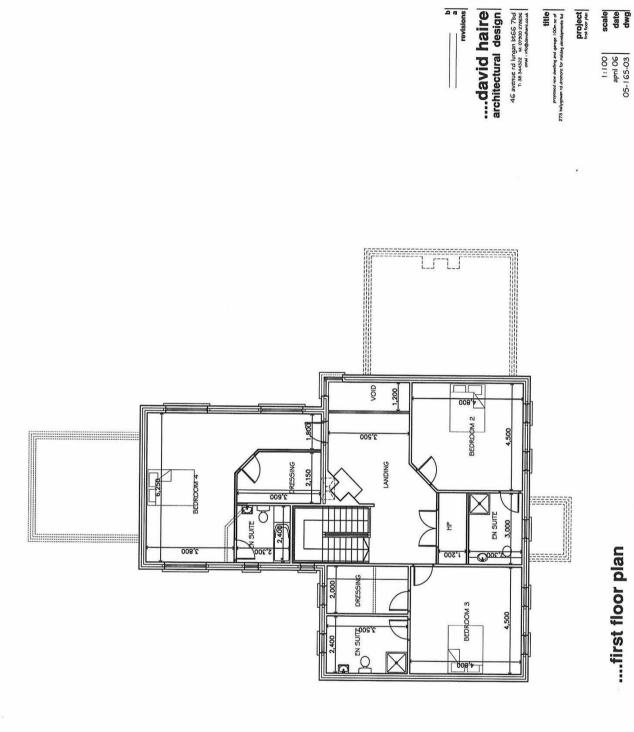

The detached 4 reception room, 4 bedroom residence designed by David Haire Architects measures approximately 5000sqft including garaging and playroom.

Situated only 5 minutes drive from Moira, 10 minutes from Hillsborough and 20 minutes from Belfast, this rural site is close to many shops, schools and amneties giving the country feel yet close to the city. With so much potential this site is sure to appeal to many buyers.