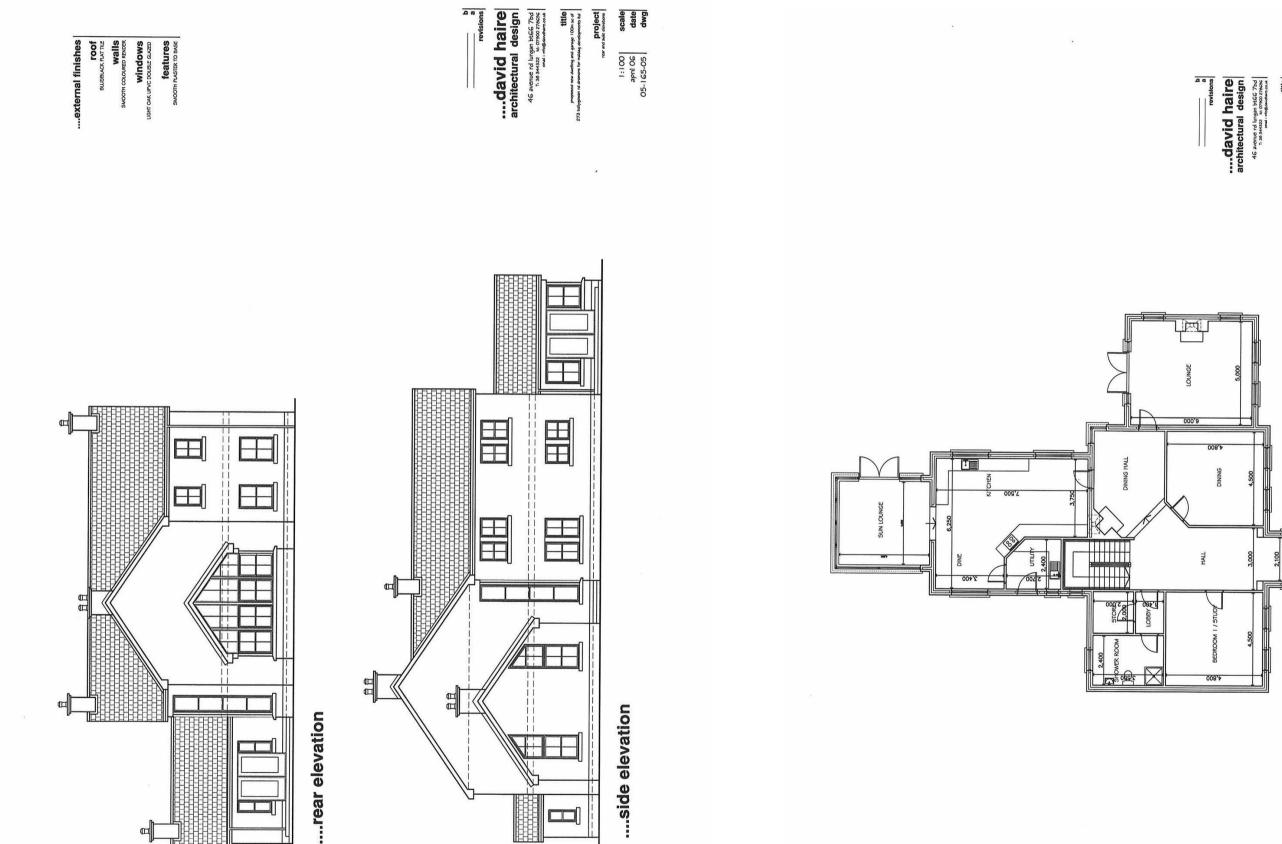

## 273B BALLYGOWAN ROAD, HILLSBOROUGH

Price: OFFERS AROUND £475,000

SITE OF CIRCA 1.53 ACRES WITH FULL PLANNING PERMISSION FOR NEW DWELLING EXTENDING TO APPROX. 5000 SQFT.

This superb countryside site is a fantastic opportunity for builder, developer or owner occupier to build a superb property. Measuring approximately 1.53 acres this level site offers excellent rural views across the local landscape.

The detached 4 reception room, 4 bedroom residence designed by David Haire Architects measures approximately 5000sqft including garaging and playroom.

Situated only 5 minutes drive from Moira, 10 minutes from Hillsborough and 20 minutes from Belfast, this rural site is close to many shops, schools and amneties giving the country feel yet close to the city. With so much potential this site is sure to appeal to many buyers.

scale date dwg

....ground floor plan