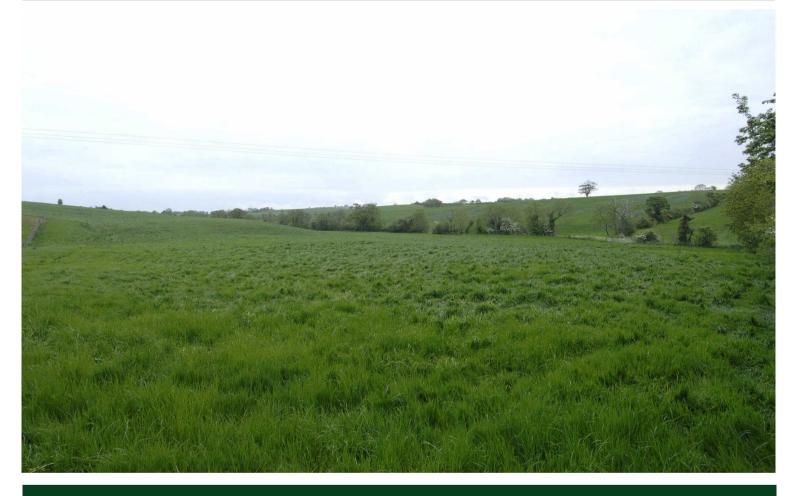

## 273B BALLYGOWAN ROAD, HILLSBOROUGH

Price: OFFERS AROUND £475,000

SITE OF CIRCA 1.53 ACRES WITH FULL PLANNING PERMISSION FOR NEW DWELLING EXTENDING TO APPROX. 5000 SQFT.

This superb countryside site is a fantastic opportunity for builder, developer or owner occupier to build a superb property. Measuring approximately 1.53 acres this level site offers excellent rural views across the local landscape.

- Full Planning Approved For 5000 Sqft Detached Residence In Rural Setting.
- · Sites Extends To Approximately 1.53 Acres.
- · Private Setting Off The Main Ballygowan Road With Countryside Rural Views
- · Within 5 Minutes Drive Of Moira, 10 Minutes Of Hillsborough And 20 Minutes Of Belfast.