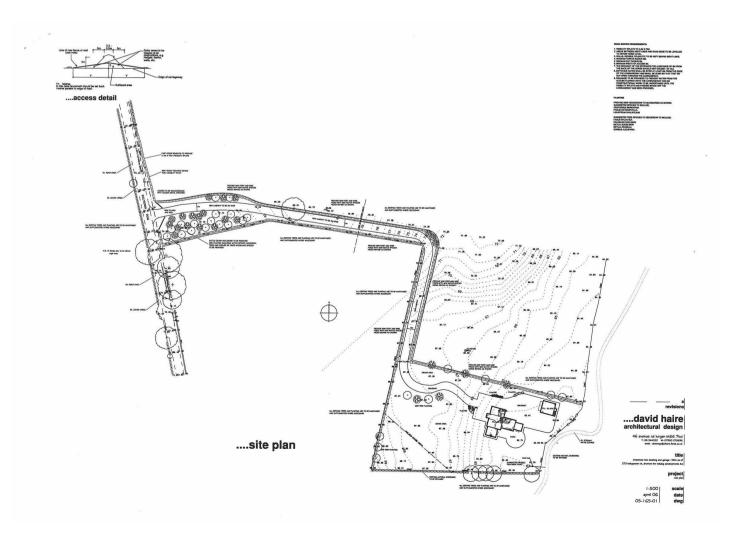

## **LOCATION:**

Travelling along the A1 carriageway, turn right onto Ballygowan Road, follow the raod for about 5 miles and sites are on the left hand side, about 250 yards from the end of the Ballygowan Road.

## 273B BALLYGOWAN ROAD, HILLSBOROUGH

Price: OFFERS AROUND £475,000

SITE OF CIRCA 1.53 ACRES WITH FULL PLANNING PERMISSION FOR NEW DWELLING EXTENDING TO APPROX. 5000 SQFT.

This superb countryside site is a fantastic opportunity for builder, developer or owner occupier to build a superb property. Measuring approximately 1.53 acres this level site offers excellent rural views across the local landscape.

- Full Planning Approved For 5000 Sqft Detached Residence In Rural Setting.
- · Sites Extends To Approximately 1.53 Acres.
- · Private Setting Off The Main Ballygowan Road With Countryside Rural Views
- · Within 5 Minutes Drive Of Moira, 10 Minutes Of Hillsborough And 20 Minutes Of Belfast.